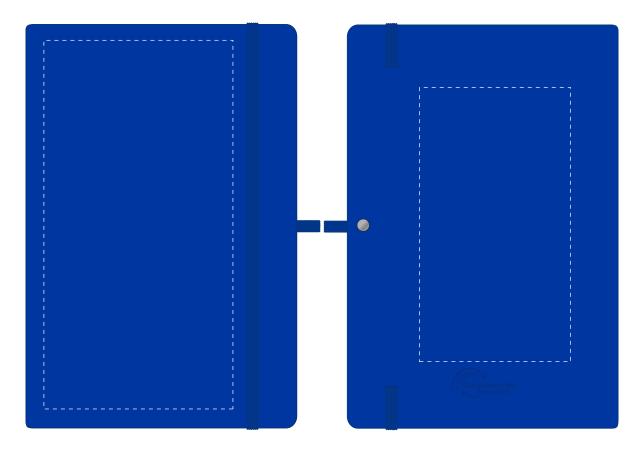

## **PANTONE REFERENCE(S)**

- Colour 1
- Colour 1
- Colour 1
- Colour

ARTWORK SCALE 50%

Product Image for visualisation - colours may vary

- CENTRED TO PRINT AREA
- CENTRED TO NOTEBOOK

The dashed line is to demonstrate print area and will not appear on your printed item