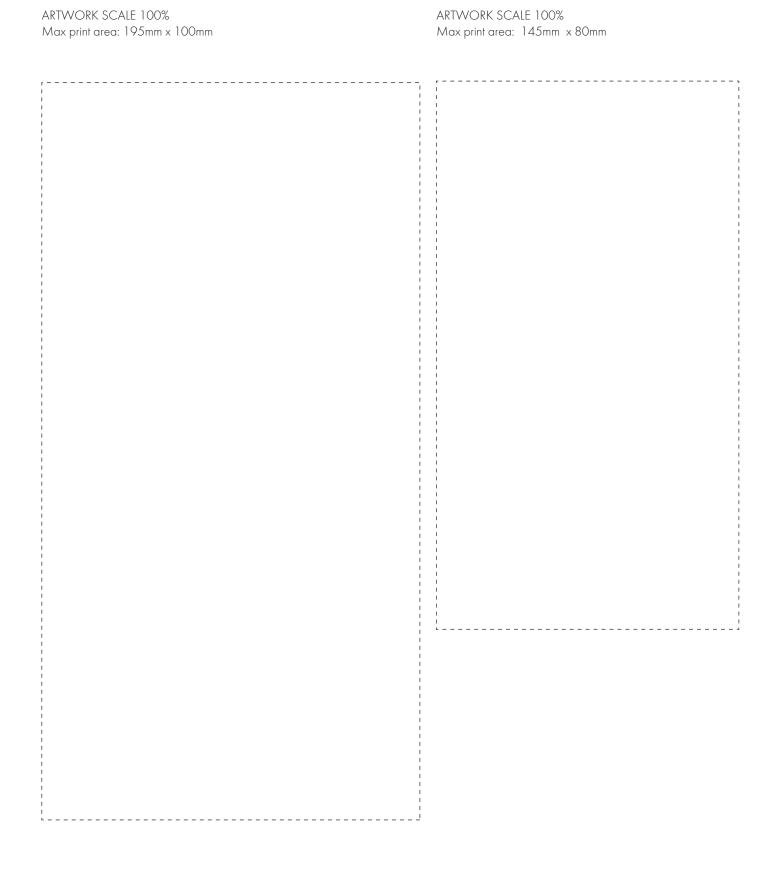

## **PANTONE REFERENCE(S)**

- Colour 1
- Colour 1
- Colour 1
- Colour

ARTWORK SCALE 50%

Product Image for visualisation - colours may vary

- CENTRED TO PRINT AREA
- CENTRED TO NOTEBOOK

The dashed line is to demonstrate print area and will not appear on your printed item